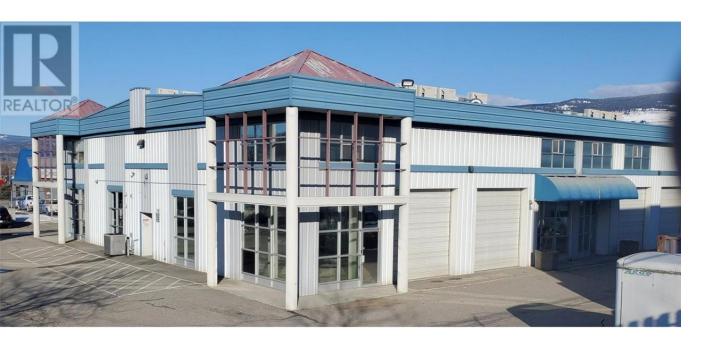

## 2550 Acland Rd Road 13, 14, 15 Kelowna British Columbia

\$1,995,000

Three adjacent strata units on south side of Kelowna Springs Centre, 2550 Acland Rd. Units 13, 14 & 15 comprise the SW corner of the complex adjacent Hwy 97 featuring high visibility exposure to the Hwy. Upgraded security, power and HVAC systems all in place to accommodate a turn-key approved cannabis production facility over 2 levels totaling nearly 6,000 square feet of production area. (id:6769)