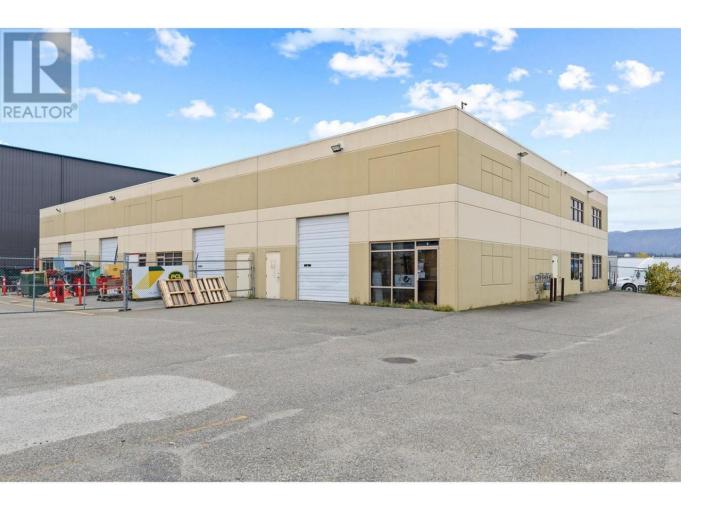

## 131 Tilley Road Kelowna British Columbia

\$6,195,000

Prime Industrial Property with Large Yard Space at 131 Tilley Road, Kelowna, BC This impressive industrial property, built in 2003, is set on a substantial 1.915-acre lot, offering extensive yard space along with approximately 12,000 sq. ft. two-story warehouse. Located in Kelowna's bustling industrial zone, this property is a perfect fit for businesses needing flexibility and room for growth. Property Highlights: o Building Size: 12,000 sq. ft. total, including 11,000 sq. ft. on the main floor and 1,000 sq. ft. on the second floor--optimized for operational efficiency. o Land Area & Yard Space: Expansive 1.915 acres with a large yard area, ideal for parking, outdoor storage, equipment staging, or potential property expansion. o Zoning: I3 - Flexible zoning supports various industrial and commercial activities, from warehousing to light manufacturing. Key Features: Permitted Uses: With I3 zoning, this property supports a broad range of industrial activities: 1. Manufacturing & Assembly 2. Warehousing & Distribution 3. Transportation Terminals 4. Storage Yards - Ideal use of the large yard space for heavy equipment, vehicles, and materials. 5. Wholesale Trade 6. Contractor Services 7. Recycling & Salvage 8. Utilities & Public Services 9. Research Labs 10. Transportation Equipment Repair (id:6769)