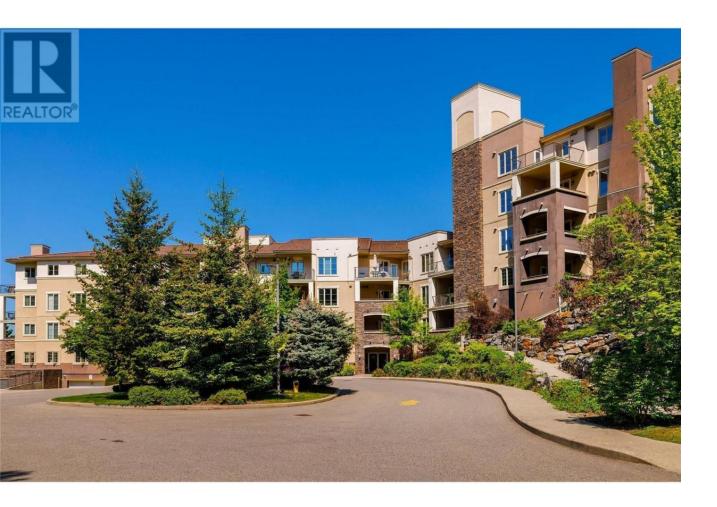

## 1875 Country Club Drive 1316 Kelowna British Columbia

\$498,800

PINNACLE POINTE - This 2 bedroom, 2 bathroom unit is a rare find. A spacious living area, opening to a large walkout backyard with beautiful mountain views, located on third floor with quick access to the meeting office, fitness gym and outdoor pool/hot tub amenities. A well maintained unit, fully furnished, great for a turn key rental. Updated flooring, paint and appliances. Great location, close to transit, UBC Okanagan Campus, airport, shopping, restaurants, parks, trails, golf course and more. All furniture, bedding & towels included! One underground parking stall. Bike storage room. Excellent place for investors, students, and golfers. (id:6769)