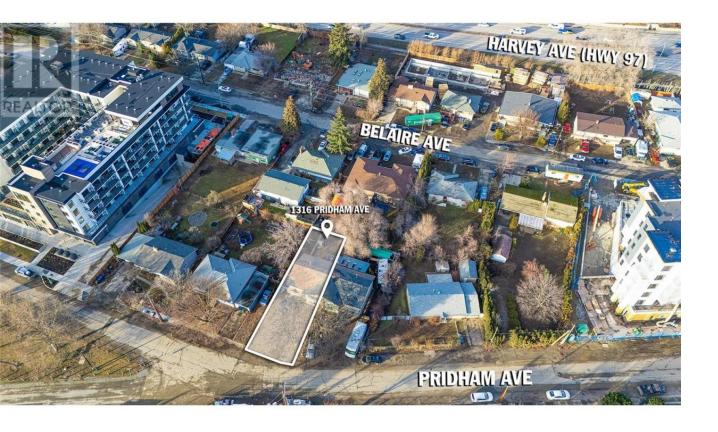

## 1316 Pridham Avenue Kelowna British Columbia

\$1,045,000

Capri-Landmark! One of Kelowna's Largest Activity Hubs! Urban Centre UC2 Zoned! Excellent holding/investment properties for future assembly development. Official Community Plan has a 12-story height designation and a UC2 Capri Landmark Zoning Bylaw with a base 3.3 FAR. See Zoning Bylaw Section 14.14. High Density, Growing Urban Residential Area with multiple transit routes, high walking and biking scores, nearby retail, businesses, services, shopping, schools, amenities and more. At present, there are 5 connected properties listed for sale totaling .55 of an Acre with a combined list price of \$4,985,000. UC2 zoning supports a variety of mixed-use development opportunities including retail, office and residential. Belaire/Pridham Avenue is currently active with new developments reshaping the much-anticipated form, function and residential growth in this vibrant urban center neighborhood. (id:6769)