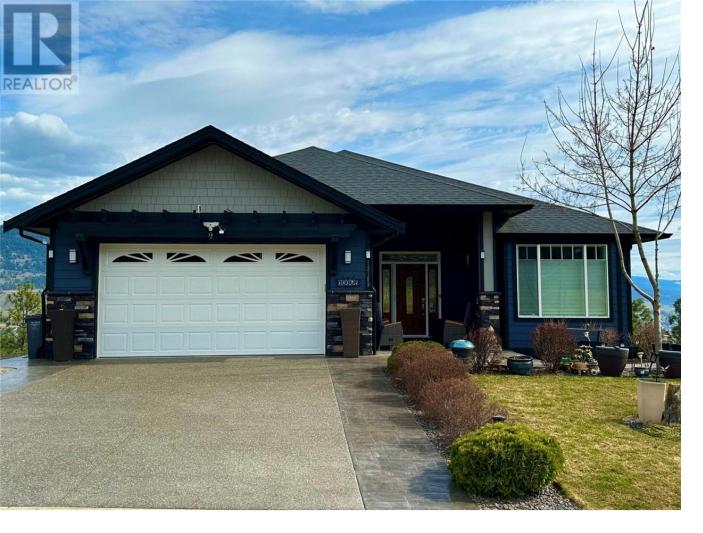

## 13165 Apex Crescent Lake Country British Columbia

Exceptional custom home with stunning panoramic views! First time on the market for this meticulously maintained property adjacent to Apex park! This beautiful walkout rancher offers everything a discerning buyer desires; location, build quality and functionality! Main floor features an open concept layout with kitchen dining and living areas seamlessly joined via hardwood flooring. Kitchen features an island, granite counter tops, w/i pantry and ss appliances. Living area is anchored by a beautiful ng fireplace. Soaring ceilings create an immediate sense of spaciousness while numerous large windows permit an abundance of natural light to flow throughout while maximizing the gorgeous views. 28'x7' covered deck area invites one to relax and enjoy the natural serenity of the valley. Main bedroom has a w/i closet and magnificent ensuite with large w/i shower, beautiful cabinetry and led lighting. Office/den and a 4 pc bath complete this level. The walkout level maintains a high standard of comfort with a 4 zoned in floor heating system. Spacious living/family area is inviting w/ wet bar and island. Dedicated gym area for fitness enthusiasts. Oversized garage with custom floor and custom cabinetry completes this incredible home. With Apex park at the front and unobstructed views at the back, you will not find better value in the Lakes! Shows 10/10! (id:6769)