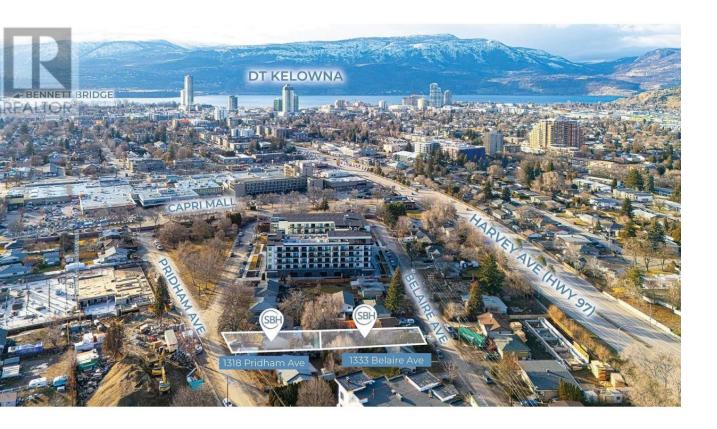

## 1318 Pridham Avenue Kelowna British Columbia

\$984,500

Capri-Landmark! One of Kelowna's Largest Activity Hubs! Urban Centre UC2 Zoned! Excellent holding/investment properties for future assembly development. Official Community Plan has a 12 storey height designation and a UC2 Capri Landmark Zoning Bylaw with a base 3.3 FAR. See Zoning Bylaw Section 14.14. High Density, Growing Urban Residential Area with multiple transit routes, high walking and biking scores, nearby retail, businesses, services, shopping, schools, amenities and more. Belaire/Pridham Avenue is active with current developments reshaping the form, function and residential growth in this vibrant urban center neighborhood. (id:6769) Listing Presented By: