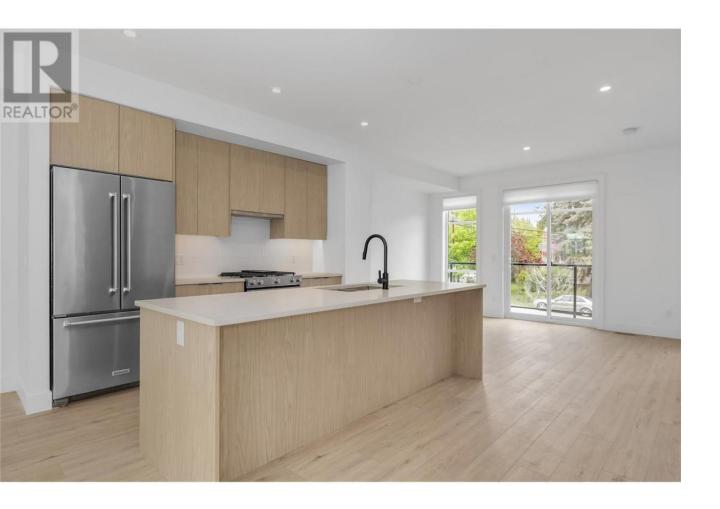

## 1455 Cara Glen Court 132 Kelowna British Columbia

\$809,900

Full bathroom 5'6" x 8'0"

Spring Savings On Now! MOVE IN READY! Discover contemporary townhome living with spectacular views at The Peaks in Glenmore. This brand new townhome includes approx. 1520sqft of indoor living, 3 bedrooms, 3 bathrooms and a 2-car, side-by-side garage. Elevated features include vinyl plank flooring throughout the main level, energy-efficient double-glazed windows, natural gas heating & cooling system, hot water on demand and roughed-in electric vehicle station. The open main living area includes the kitchen, dining, living and bonus family area. The trendy kitchen is fully stacked with designer cabinets, quartz countertops and KitchenAid stainless steel appliances. The primary bedroom has a walk-in closet and a modern ensuite with heated floors, glass shower stall and quartz countertops. Two additional bedrooms upstairs, a bath & laundry room for added convenience. Embrace the outdoors with your private 430 sqft rooftop patio with expansive valley views and a fully fenced yard. New Home Warranty. Ideal location with instant access to Knox Mountain trails from your doorstep! 10 min drive to Downtown Kelowna and 5 min drive to Glenmore amenities, shops and restaurants. Discover the perfect blend of contemporary living & outdoor lifestyle at The Peaks in Glenmore. Brand new community with move-in ready and move-in soon rooftop patio townhomes. Spring Savings On Now With Savings of up to \$30k plus PTT- exemption (some conditions apply) Book a showing to learn more. (id:6769)