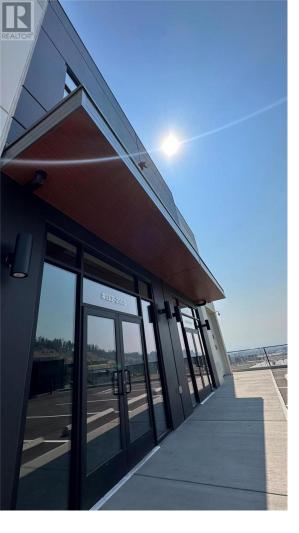

## 2105 Matrix Crescent 132 Kelowna British Columbia

\$19

Introducing brand new industrial units for lease at 2105 Matrix Crescent, Kelowna BC. Located within the Airport Business Park, the development offers leaseable area ranging from 3,325 SF - 17,570 SF with I2 general industrial zoning allowing for a variety of uses. Featuring concrete tilt-up insulated panels, exclusive grade loading per unit, and one dock loading bay within Unit 130. The main warehouse provides 28'5" clear ceiling heights, oscillating fans for recirculation, LED hi bay lighting throughout and reserved parking on-site. Available immediately. (id:6769)