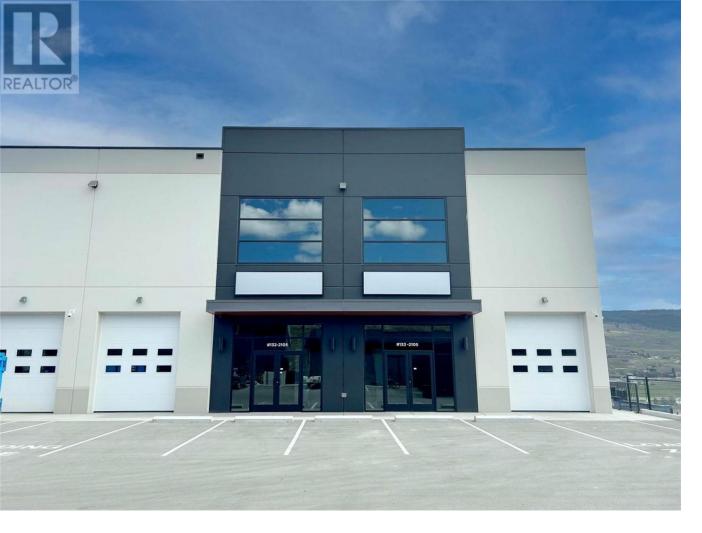

## 2105 Matrix Crescent 132 Kelowna British Columbia

\$19

Introducing brand new industrial units for lease at 2105 Matrix Crescent, Kelowna BC. Located within the Airport Business Park, the development offers leaseable area ranging from 3,325 SF - 6,650 SF with I2 general industrial zoning allowing for a variety of uses. Featuring concrete tilt-up insulated panels and one exclusive grade loading per unit. The main warehouse provides 28'5" clear ceiling heights, oscillating fans for recirculation, LED hi-bay lighting throughout and reserved parking on-site. Available immediately. (id:6769)