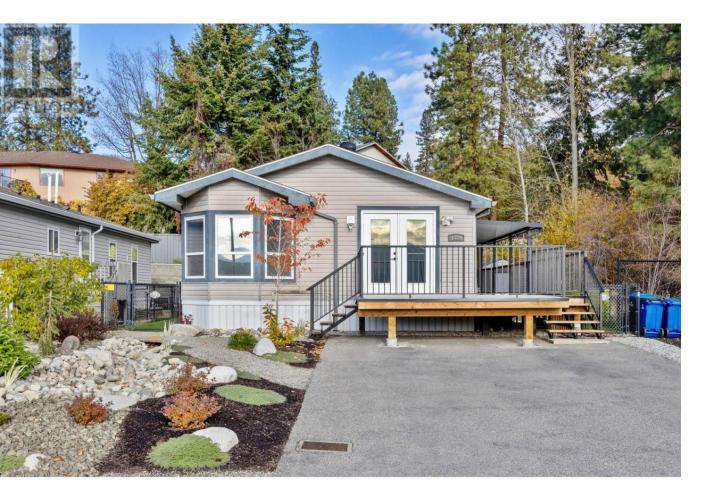

## 2440 Old Okanagan Highway 1329 West Kelowna British Columbia

Super lake views and privacy! Last unit in the development at the end of the subdivision! Fabulous outside space with spacious decks (covered and open), u/g irrigation, private fenced yard and detached insulated shed. Get into the market with this affordable and updated three bedroom, two bathroom home. Island kitchen with stainless appliances (including a gas stove), two separate side entrances and french doors to the lake view front deck. Large bay window to enjoy the views and many updates done - including new hot water tank, furnace and a/c, fresh new paint, updated with thick drywall throughout, crown molding, baseboards, glass backsplash in kitchen, tile in bathrooms, carpets in the bedrooms and vinyl plank flooring in the living space. It's a beautiiful spot and nothing to do but move in and enjoy! (id:6769)