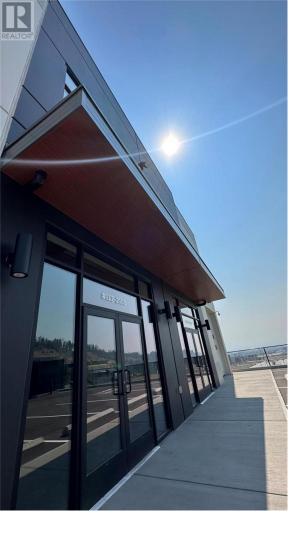

## 2105 Matrix Crescent 133 Kelowna British Columbia

\$19

Introducing brand new industrial units for lease at 2105 Matrix Crescent, Kelowna BC. Located within the Airport Business Park, the development offers leaseable area ranging from 3,325 SF - 17,570 SF with I2 general industrial zoning allowing for a variety of uses. Featuring concrete tilt-up insulated panels, exclusive grade loading per unit, and one dock loading bay within Unit 130. The main warehouse provides 28'5" clear ceiling heights, oscillating fans for recirculation, LED hi bay lighting throughout and reserved parking on-site. Available immediately. (id:6769)