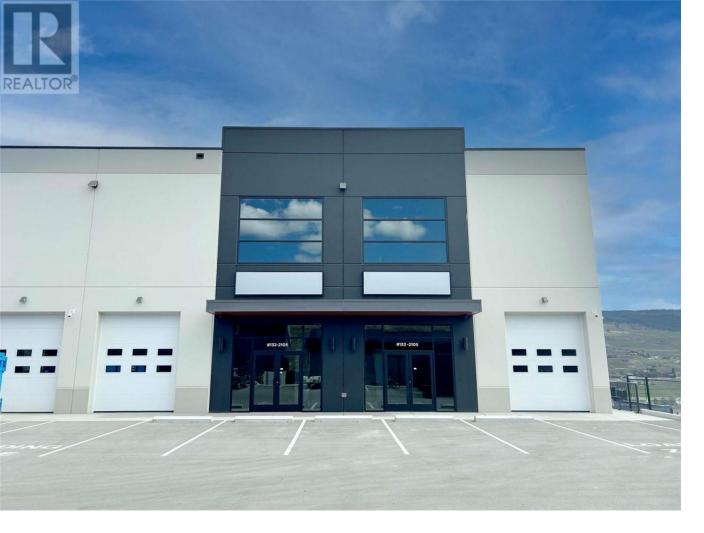

## 2105 Matrix Crescent 133 Kelowna British Columbia

\$19

Introducing brand new industrial units for lease at 2105 Matrix Crescent, Kelowna BC. Located within the Airport Business Park, the development offers leaseable areas ranging from 3,325 SF - 6,650 SF with I2 general industrial zoning allowing for a variety of uses. Featuring concrete tilt-up insulated panels and one exclusive grade loading per unit. The main warehouse provides 28'5" clear ceiling heights, oscillating fans for recirculation, LED hi bay lighting throughout and reserved parking on-site. Available immediately. (id:6769)