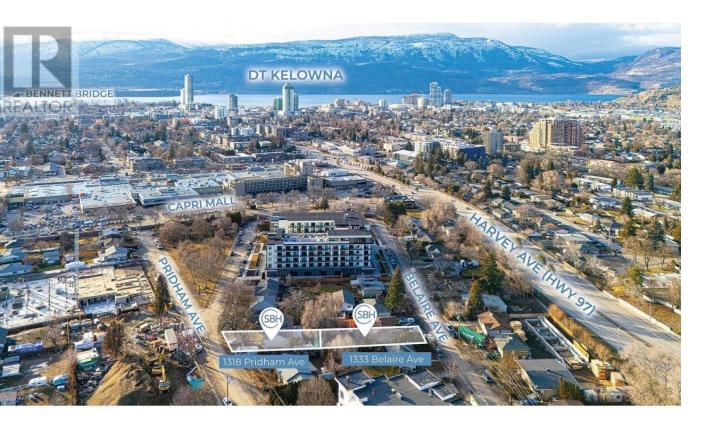

## 1333 Belaire Avenue Kelowna British Columbia

\$984,500

Capri-Landmark! One of Kelowna's Largest Activity Hubs! Urban Centre UC2 Zoned! Excellent holding/investment properties for future assembly development. Official Community Plan has a 12 storey height designation and a UC2 Capri Landmark Zoning Bylaw with a base 3.3 FAR. See Zoning Bylaw Section 14.14. High Density, Growing Urban Residential Area with multiple transit routes, high walking and biking scores, nearby retail, businesses, services, shopping, schools, amenities and more. Belaire/Pridham Avenue is active with current developments reshaping the form, function and residential growth in this vibrant urban center neighborhood. (id:6769)