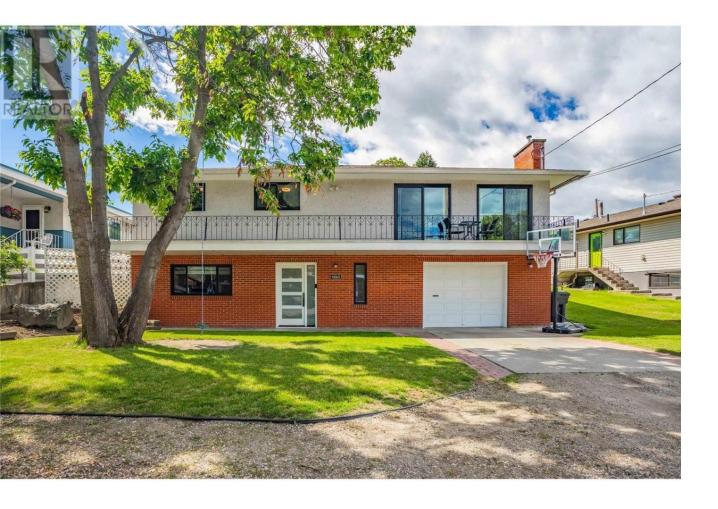

## 1353 Highland Drive Kelowna British Columbia

\$879,000

Welcome to old Glenmore, a highly desirable neighborhood. This home on a .24-acre lot with coveted MF1 zoning with secondary residence potential, offers a perfect blend of old-world charm and modern updates. Adorned with picturesque cherry trees, a charming tree fort, and a large workshop at the rear of the lot, this property is a dream for families seeking both space and versatility. With secondary access from Lambly Lane, ample parking for RVs, boats, and more is effortlessly provided, ensuring convenience for all your recreational needs. A quick 5-minute stroll leads you to schools, parks, and the serene Okanagan Rail Trail, promising endless outdoor adventures for the whole family. Step inside to discover a well maintained interior featuring recent updates including windows, paint, doors, and light fixtures, blending contemporary comforts with timeless appeal. The furnace and roof, both updated within the last decade, offer peace of mind and efficiency for years to come. Upstairs, three spacious bedrooms await, including a generously sized master bedroom perfect for a king-size bed, ensuring comfort and relaxation. Downstairs, an additional family room, bedroom, powder room, and sauna provide ample space for relaxation and entertainment, while garage access adds convenience to your everyday living. (id:6769)