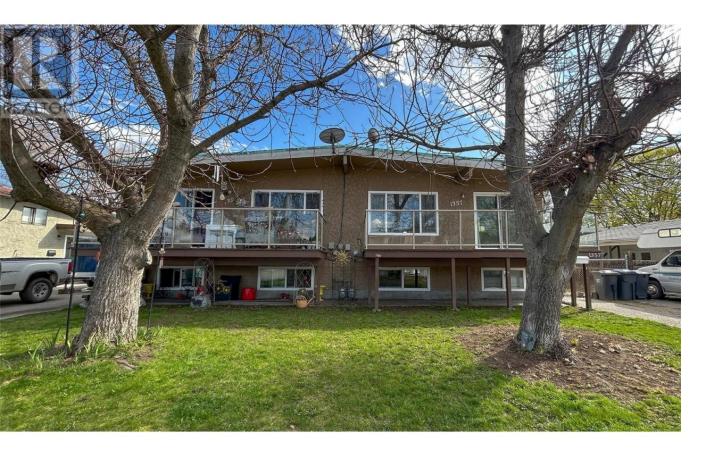

## 1355/1357 Sylvania Crescent Kelowna British Columbia

\$1,249,000

Calling all investors! This is a 8 bedroom, 4 bathroom full duplex on a 0.26 acre lot! One side has been largely remodelled and currently vacant, while the other side is currently rented out to tenants that would love to stay! Having one side vacant makes this duplex very versatile for any buyer! Conveniently located near a grocery store, park, school, doctor offices, and Enterprise's business district, this location makes daily life easy. This property is ready for it's new owner. Book your showing today! (id:6769)