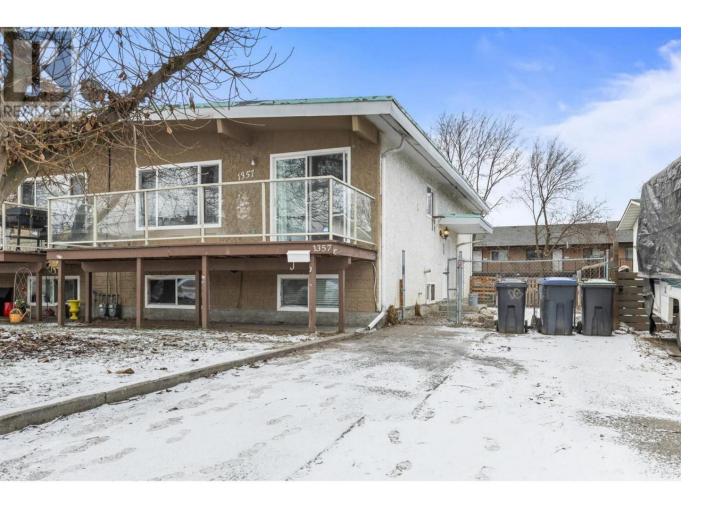

## 1357 Sylvania Crescent Kelowna British Columbia

Open House Saturday, April 19th, 12-2pm. Welcome to this spacious and well-maintained 4-bedroom, 2bathroom duplex, perfect for families or those needing extra space. With 2 bedrooms on the upper level and 2 on the lower level, the layout offers flexibility for everyone. The unit has been refinished nearly top to bottom, boasting new wood-look laminate flooring all throughout. The main living area features an open concept design, flowing into the kitchen, which is equipped with all updated white appliances. Both bathrooms are beautifully renovated 4-piece designs, with a large tiled stand up shower in the upstairs, and a tub/shower combo on the lower level. Downstairs you will find a new washer and dryer set, with a kitchenette directly beside. All of the rooms are very spacious in this unit, including the large family room downstairs. Multiple closets and a utility room provide ample storage, while the move-in-ready condition means you can settle in right away. The large, fenced backyard is perfect for kids, pets, and outdoor gatherings in the warm weather. Conveniently located near a grocery store, park, school, doctor offices, and Enterprise's business district, this location makes daily life easy. Situated in a family-friendly neighbourhood, this property is ready for you to call home. This non-conforming Strata will help out your wallet as this duplex has no strata fees! Book your showing today! (id:6769)