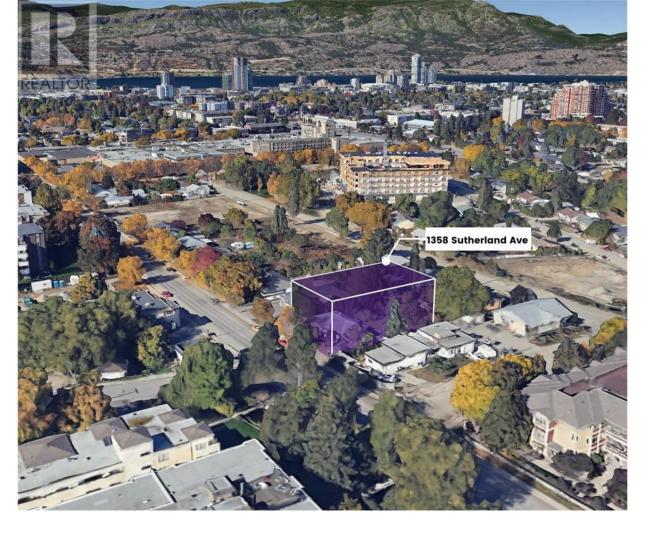

## 1358 Sutherland Avenue Kelowna British Columbia

\$1,649,888

DEVELOPERS ALERT!! Opportunity to purchase this redevelopment property with an existing home generating solid rental revenue in the Capri Center redevelopment corridor. The main level has 3 bedrooms, 1 bath, a Kitchen, a living room, and laundry. Basement suite with 3 bedroom, bath, kitchen, laundry, and a separate entrance providing solid rental income. The neighboring two (2) homes are also available (1349 Pridham Ave, and 1359 Pridham Ave) and will provide future upside as increased density multifamily development. . This property comes under Urban Centre (UC) Zoning (FAR up to 1.75), in the new OCP, which allows 6 story apartments, Townhomes/apartment combo. Close proximity to all major amenities, grocery stores, schools, restaurants, Kelowna downtown, and easy access to Highway 97. (id:6769)