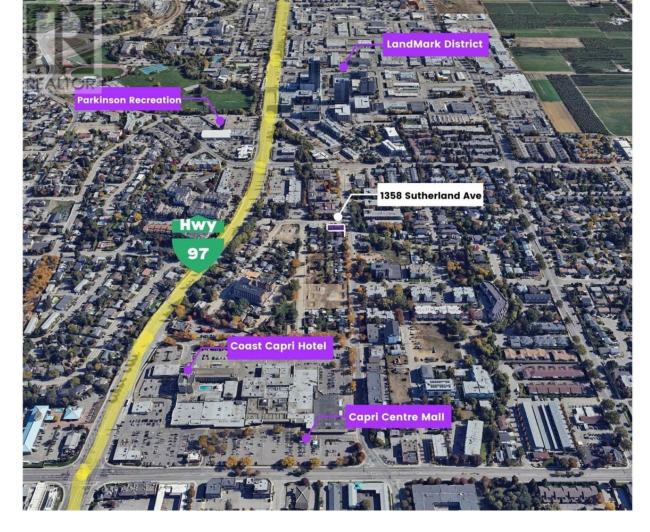

## 1358 Sutherland Avenue Kelowna British Columbia

\$1,599,999

DEVELOPERS ALERT!! Opportunity to purchase this redevelopment property with an existing home generating solid rental revenue in the Capri Center redevelopment corridor. The main level has 3 bedrooms, 1 bath, a Kitchen, a living room, and laundry. Basement suite with 3 bedroom, bath, kitchen, laundry, and a separate entrance providing solid rental income. The neighboring two (2) homes are also available (1349 Pridham Ave, and 1359 Pridham Ave) and will provide future upside as increased density multifamily development. This property comes under Urban Centre (UC) Zoning (FAR up to 1.75), in the new OCP, which allows 6 story apartments, Townhomes/apartment combo. Close proximity to all major amenities, grocery stores, schools, restaurants, Kelowna downtown, and easy access to Highway 97. (id:6769)