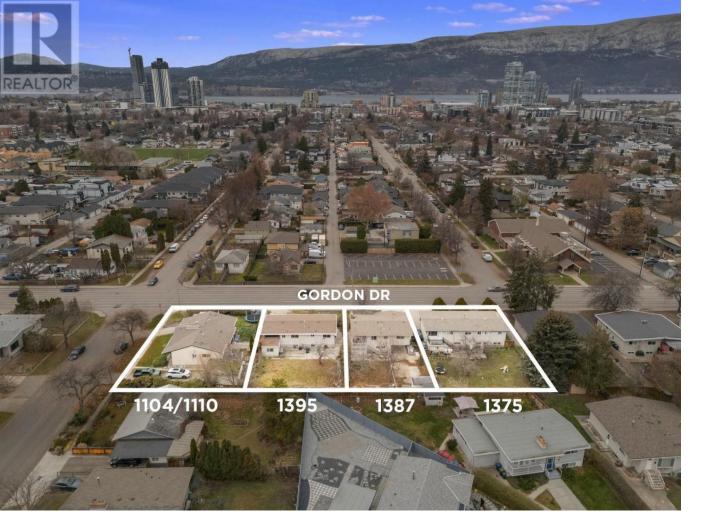

## 1387 Gordon Drive Kelowna British Columbia \$1,250,000

Attention Developers: This rare and unparalleled offering, straddling the line between the North end of Kelowna and Glenmore, presents a 4-lot land assembly with a remarkable 190 feet of prime frontage along a Transit Supportive Corridor. The MF3 zoning allows for enhanced density potential, perfectly aligning with Kelowna's progressive urban growth strategy. Key Features: oStrategic Location: Situated in a very unique location, this assembly enjoys unmatched proximity to transit, amenities, and Kelowna's downtown core. oDual Street Access: Enhanced functionality with two street frontages, providing superior site flexibility and improved parking solutions for developments oDensity Advantage: Transit corridor designation boosts development potential, positioning this property as a cornerstone for high-demand projects oExclusive Opportunity: As the sole assembly opportunity in this coveted area, this property offers a competitive edge for forward-thinking developers oExpansion Potential: Additional lots have suggested they would join the assembly for even more density and additional street access oRental Revenue: Additional rental income from rental suites or full duplexes on the lots allows a developer to cover carrying costs This offering is strictly for qualified developers who understand the potential of this development. For further details and confidential discussions, contact your agent. Don't miss your chance to shape the future of Kelowna's North End (id:6769)