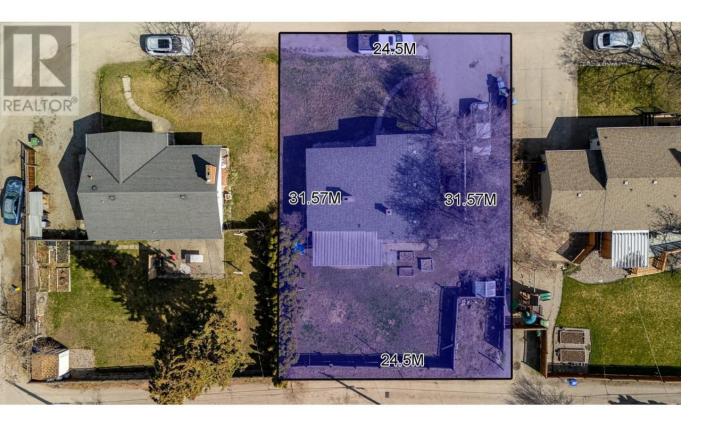

## 1388 Cherry Crescent Kelowna British Columbia

\$949,000

Exceptional development opportunity awaits. Perfectly situated in Kelowna's vibrant core. This expansive 80' x 104' lot, boasting convenient rear-alley access, is zoned MF1-a designation actively encouraged by the City of Kelowna for urban infill and multifamily developments. MF1 zoning permits a wide variety of residential projects, including townhouses, fourplexes, or small-scale buildings, making this an ideal canvas for investors and developers looking to capitalize on Kelowna's growing housing demand. Centrally located mere minutes from downtown Kelowna, this property provides effortless access to the city's renowned waterfront parks, restaurants, shops, and cultural amenities. Seize the opportunity in one of the region's most desirable and accessible neighbourhoods. Don't miss your chance to be part of Kelowna's exciting urban growth! (id:6769)