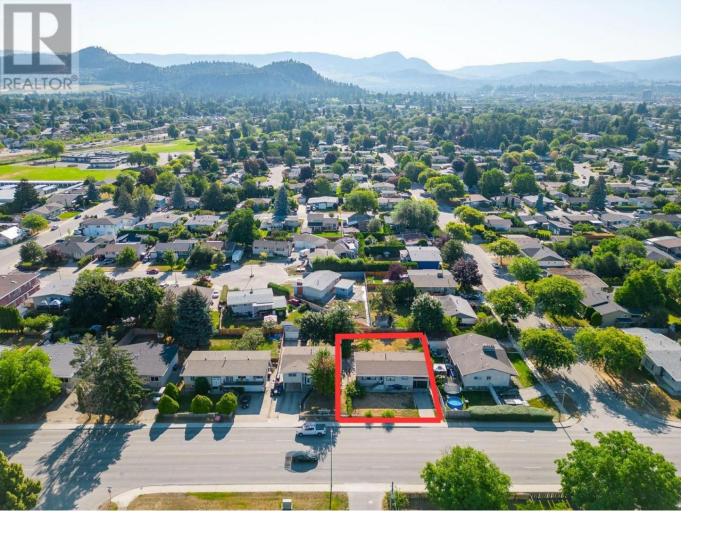

## 1395 Gordon Drive Kelowna British Columbia

\$1.250.000

Welcome to 1395 Gordon Drive. Part of a land assembly, this property is situated on an OCP designated transit supportive corridor, with zoning potential of up to MF3. Boasting a 0.18-acre lot, this property features a home with a suite, providing immediate rental income. The convenient location offers easy access to Kelowna's dynamic downtown core, beaches, and transit, ensuring convenience and desirability for future residents or tenants. Curious about this property? Reach out now for personalized assistance. (id:6769)