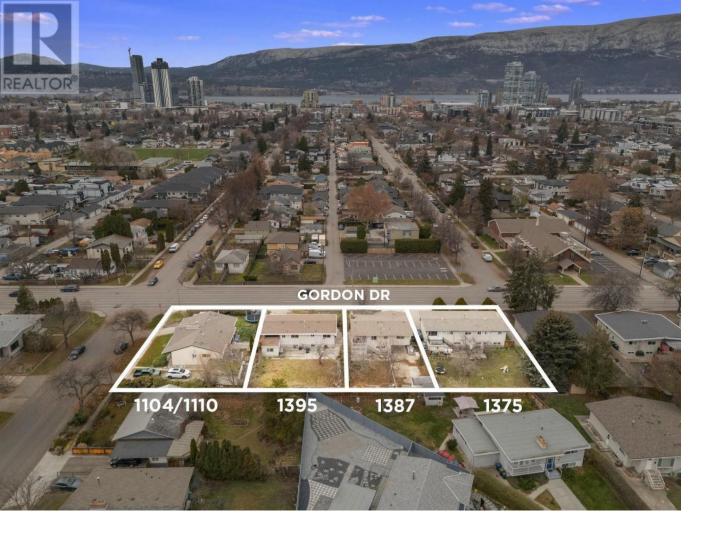

## 1395 Gordon Drive Kelowna British Columbia

\$1,250,000

Attention Developers: This rare and unparalleled offering, straddling the line between the North end of Kelowna and Glenmore, presents a 4-lot land assembly with a remarkable 190 feet of prime frontage along a Transit Supportive Corridor. The MF3 zoning allows for enhanced density potential, perfectly aligning with Kelowna's progressive urban growth strategy. Key Features: oStrategic Location: Situated in a very unique location, this assembly enjoys unmatched proximity to transit, amenities, and Kelowna's downtown core. oDual Street Access: Enhanced functionality with two street frontages, providing superior site flexibility and improved parking solutions for developments oDensity Advantage: Transit corridor designation boosts development potential, positioning this property as a cornerstone for high-demand projects oExclusive Opportunity: As the sole assembly opportunity in this coveted area, this property offers a competitive edge for forward-thinking developers oExpansion Potential: Additional lots have suggested they would join the assembly for even more density and additional street access oRental Revenue: Additional rental income from rental suites or full duplexes on the lots allows a developer to cover carrying costs This offering is strictly for qualified developers who understand the potential of this development. For further details and confidential discussions, contact your agent. Don't miss your chance to shape the future of Kelowna's North End (id:6769)