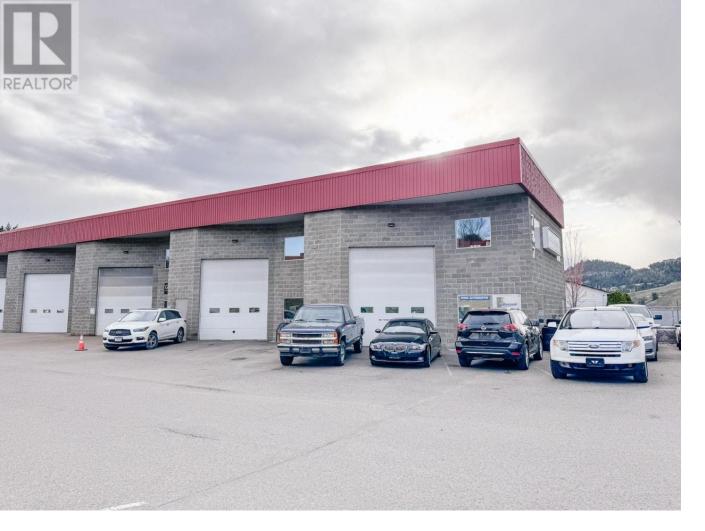

## 737 Stremel Road 14 & 15 Kelowna British Columbia

\$1,200,000

Two side by side Industrial Units centrally located on Stremel Road. Units total 2,437sf, including a storage mezzanine and a second floor office area. Two overhead doors and ample parking. Longstanding successful automotive business also for sale (see separate listing) (id:6769)