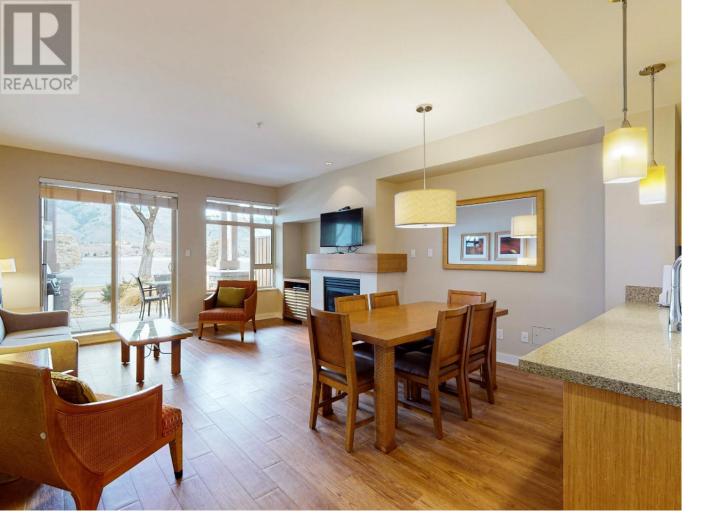

## 15 Park Place 14 Osoyoos British Columbia

Beach Front Townhome for Sale at Watermark Beach Resort. Walk right off of the Beach of Osoyoos Lake into your 2 story townhome. Living Room, Dining Room, Kitchen and Bathroom on the Main level. Upstairs are 2 large Bedrooms and 2 Bathrooms, one being the en suite and laundry. Gas fire place, gas stove, BOSCH appliances and much more are upscale selling features of this Townhome. Fully furnished, pull out couch in the Living Room, gas BBQ on your deck, private Deck with a lakeview for morning Coffee! Watermark Townhomes are perfect for a family recreational investment (gross income is averaging 60K a year) or for a snow bird looking for a winter home! Outdoor Pool, Spa, Gym, Restaurants, and year round Hot Tub are available to owners, and Watermark is walking distance to all shopping, and dining. Book a showing today (id:6769)