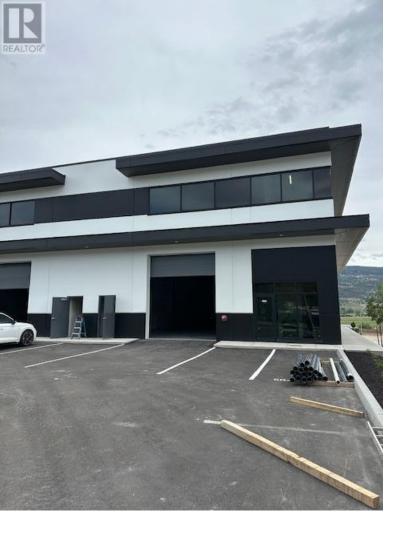

## 2045 Matrix Crescent 140 Kelowna British Columbia

\$2

Brand new warehouse for lease in Kelowna, This premium space offers over 6,320 sq. ft. and includes level load doors, a full mezzanine space, with great access. Conveniently located just off Highway 97, minutes from the airport. Ideal for storage or operations. Don't miss out on this prime location! (id:6769)