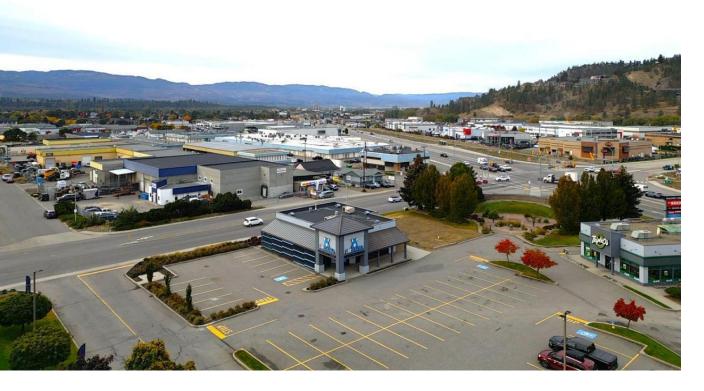

## 948 McCurdy Road 140 Kelowna British Columbia

\$28

Rare opportunity to lease a stand alone retail/commercial building located in McCurdy Corner, home of Landmark Cinemas Grand 10, Freddy's Brew Pub, McCurdy Bowling, Energy Plex, The Brick and much more. This building offers excellent retail exposure from both Hwy 97 and McCurdy Road. The building is approx. 2,533 sf of open concept space, ready for a variety of uses. Building features two potential patio areas, tons of power and a side storage area. The property features ample parking, excellent signage opportunities and a solid tenant mix. Available immediately. Possibility for demising options for suitable tenants. (id:6769)