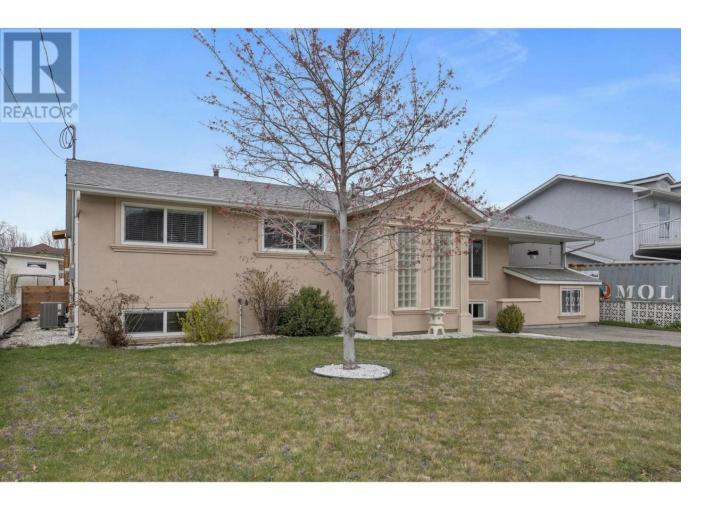

## 140 Molnar Road Kelowna British Columbia

This stunning family home in Rutland South is move-in ready! With 3 bedrooms up and 1 down, it offers an ideal layout and potential for additional rooms. Enjoy a beautifully renovated open-concept kitchen crafted by a journeyman carpenter, along with updated flooring, appliances, furnace, and air conditioner. The main entrance welcomes you through a bright, vaulted foyer, while a separate entrance leads to a spacious, unheated workshop in the basement. Relax on the covered deck overlooking the fenced backyard and kids' playground. Nearby amenities include parks, schools, shopping, dining, medical facilities, and a YMCA. Ideal for a growing family! (id:6769)