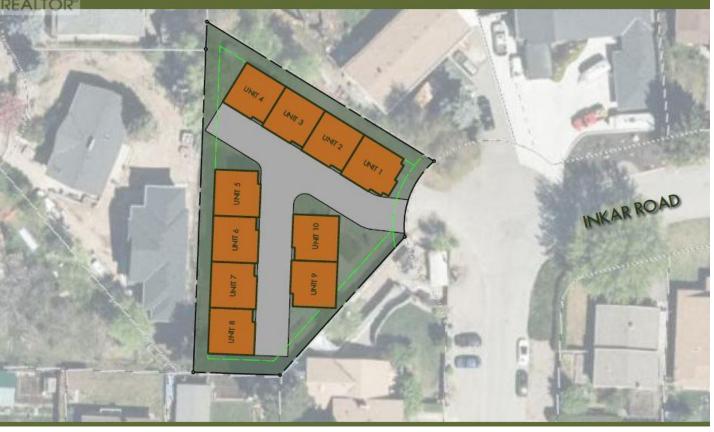

## 1402-1404 Inkar Road Kelowna British Columbia

\$2,499,900

The Capri-Landmark neighbourhood in Kelowna, BC, stands at the crossroads of opportunity & transformation. Nestled between Gordon Drive, Spall Road, Highway 97 & Springfield Road, this area is not only a major employment hub but also a canvas for visionary development. The comprehensive blueprint for the Capri-Landmark Urban Centre Plan includes: 1. Strategic Redevelopment: The plan outlines precise guidelines, including the placement of parks, public spaces & development standards. It's a roadmap for creating a vibrant, sustainable urban centre. 2. Community Participation: Local residents, landowners & community groups actively contributed to shaping this vision. Their insights ensured that the plan reflects the aspirations of those who call Capri-Landmark home. 3. High-Density Living: Capri-Landmark is poised to evolve from predominantly single-family residences to a high-density housing hub. Imagine modern apartments, bustling commercial spaces & improved transportation networks converging in one dynamic locale. 4. Parks & Amenities: The plan calls for new parks, expanded sidewalks, & even a public plaza. Developers keen on shaping Kelowna's future recognize the immense potential here. BC Assessement Value for 1402 Inkar Rd: \$1,772,000; for 1404 Inkar: \$1,291,000. Total is \$3,063,000, list price is under assessed value. We have a quote available from Vision 1 Steel Corporation for construction costs of \$164 per sq ft. Just ask for it! Adjacent lots are listed separately. (id:6769)