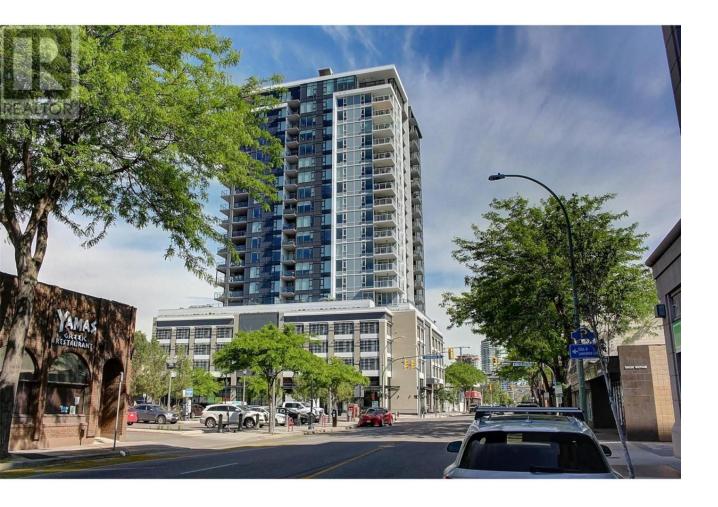

## 1588 Ellis Street 1402 Kelowna British Columbia

\$919,900

IT'S ALL ABOUT THE VIEWS! This 14th floor corner unit, on the quiet side of the 2020-built ELLA complex, offers a proximity to the downtown Kelowna lifestyle that is second to none. This home is a short walk to City Transit, restaurants, cafes, pubs, breweries, coffee shops, shopping, banks, theatres, Prospera Place, parks & beaches. This modern & beautifully finished unit has 2 bedrooms & 2 full bathrooms. An abundance of floor to ceiling windows offers incredible views & makes for a truly bright living space. Stainless steel appliances include a wall oven, microwave, refrigerator with integrated water, a colour-coded dishwasher to match the island, a washer/dryer in the laundry closet complete with a folding counter. Quartz counters in the kitchen & bathrooms, & the island has a quartz waterfall feature. Luxury Vinyl Plank flooring throughout, with carpet in the bedrooms & tiled floors in the bathrooms. The 4-piece ensuite has a double vanity & an oversized shower, the main 4-piece bath has tub/shower combination, & both bathrooms have the upgraded heated floors. There are recessed window coverings & built-in shelving in the walk-in closet & the second bedroom closet. There is a heater & gas-line on the deck. ELLA is a concrete building, & offers bicycle storage, a bike/pet washing station, a guest suite, visitor parking (Level 2), & 6 EV charging stations. Please don't miss out on this gorgeous home! https://snap.hd.pics/1588-Ellis-St/idx / https://1402-1588ellis.info (id:6769)