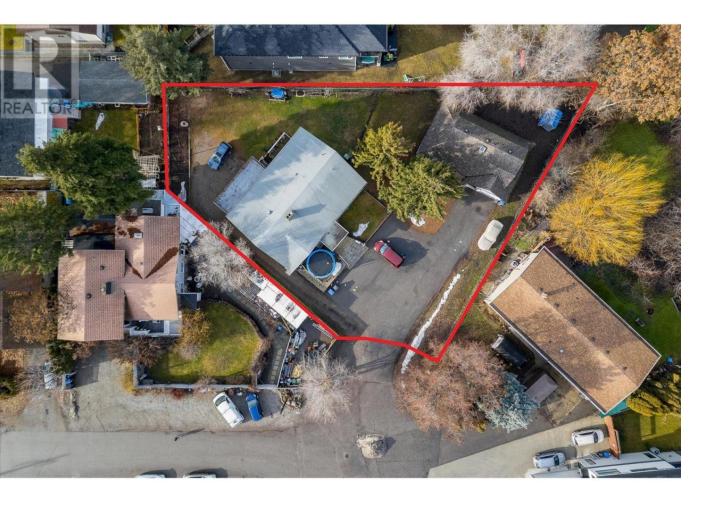

## 1402/4 Inkar Road Kelowna British Columbia

The Capri-Landmark neighbourhood in Kelowna, BC, stands at the crossroads of opportunity & transformation. Nestled between Gordon Drive, Spall Road, Highway 97 & Springfield Road, this area is not only a major employment hub but also a canvas for visionary development. The comprehensive blueprint for the Capri-Landmark Urban Centre Plan includes: 1. Strategic Redevelopment: The plan outlines precise guidelines, including the placement of parks, public spaces & development standards. It's a roadmap for creating a vibrant, sustainable urban centre. 2. Community Participation: Local residents, landowners & community groups actively contributed to shaping this vision. Their insights ensured that the plan reflects the aspirations of those who call Capri-Landmark home. 3. High-Density Living: Capri-Landmark is poised to evolve from predominantly single-family residences to a high-density housing hub. Imagine modern apartments, bustling commercial spaces & improved transportation networks converging in one dynamic locale. 4. Parks & Amenities: The plan calls for new parks, expanded sidewalks, & even a public plaza. Developers keen on shaping Kelowna's future recognize the immense potential here. BC Assessement Value for 1402 Inkar Rd: \$1,772,000; for 1404 Inkar: \$1,291,000. Total is \$3,063,000, list price is under assessed value. We have a quote available from Vision 1 Steel Corporation for construction costs of \$164 per sq ft. Just ask for it! (id:6769)