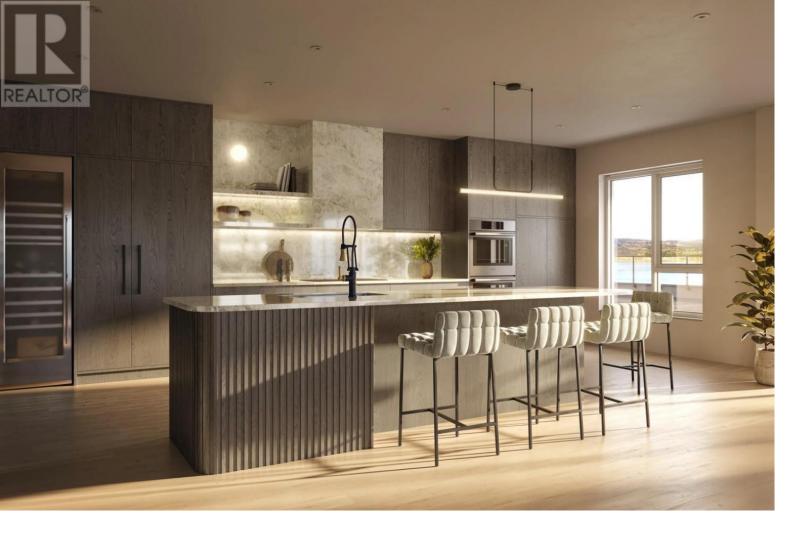

## 3300 Lakeshore Road 1405 Kelowna British Columbia

\$3,900,000

MOVALA Phase 2 Penthouse! Perched atop two breathtaking towers, MOVALA'S exclusive Penthouse Collection epitomizes luxury and sophistication. These exquisitely designed residences showcase premium architecture and craftsmanship, offering unparalleled living spaces. With the best views of the entire property, enjoy sweeping panoramas of the mountains, valley, and lake from expansive private terraces. Experience the pinnacle of refined living in the Okanagan, where elegance and tranquility blend seamlessly all year round. 2700 square feet of complete luxury plus an astounding 1980 sq feet of private outdoor living. This home is completely customized with stunning luxury features by award winning design house Begrand Fast. The home has 3 bedrroms + den and a total of 3.5 bathrooms. The home includes 2 parking stalls + storage. Completion of this Phase is summer 2026. Visit our sales gallery to learn more about this home and other available MOVALA homes! (id:6769)

Primary Bedroom 'x'

Dining room 'x'

Living room 'x'

Kitchen 'x'

Listing Presented By:

Originally Listed by: MLA Okanagan Realty

http://www.mrealestategroup.ca/