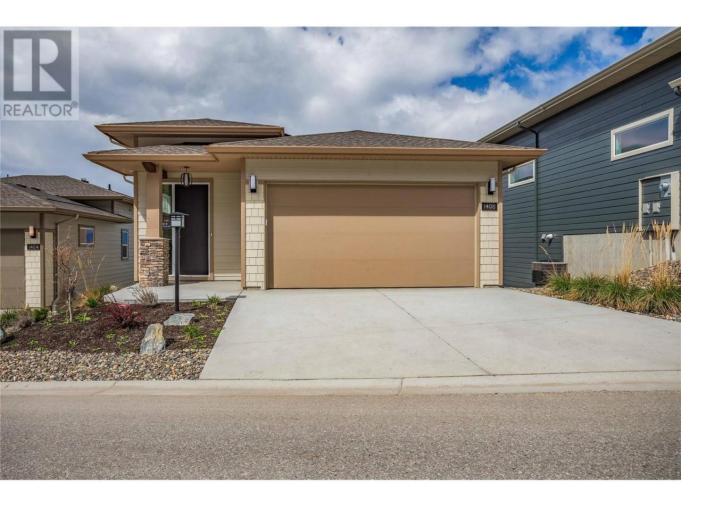

## 1408 Tower Ranch Drive Kelowna British Columbia

\$658,900

Experience luxury living in this newly built Rancher in the Leasehold community of Solstice at Tower Ranch, available for immediate move-in. The Leo II model features two bedrooms, 2.5 bathrooms, and a large flex space in the basement area. Enjoy quartz countertops, Whirlpool appliances, and a balcony with gas hookup for effortless grilling. Expansive windows offer stunning views of the golf course, mountains, and Okanagan Lake, filling your home with natural light. Just steps from golf and hiking trails, this home allows exclusive land use with monthly payments, making luxury living affordable. Community Fee of \$149 include snow removal, property management, and access to Tower Ranch Golf Club's facilities like a fitness center, party room, and restaurant--all within 10 minutes of the airport and 15 minutes from downtown Kelowna. Experience the ease of a relaxed, low-maintenance lifestyle in a vibrant community! Lease age restriction is 18+ with exceptions MONTHLY LEASE = \$680/month STRATA & OTHER FEES = \$149/month GST IS INCLUDED IN PRICE. Visit the Show Home, 10-5 Mon to Thurs and 11-5 Sat & Sun to learn more (id:6769)