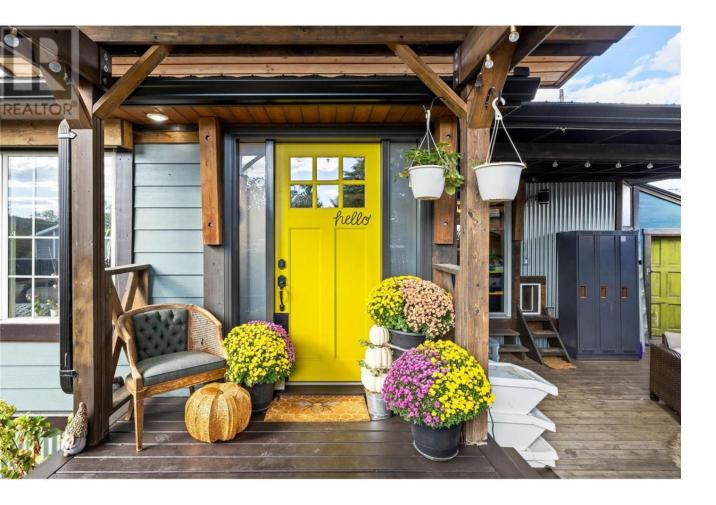

## 9020 Jim Bailey Road 142 Kelowna British Columbia

\$348,000

QUICK POSSESSION AVAILABLE! This unique property has all the farmhouse charm and fine touches that will sweep you off your feet. The open and spacious living area features ample space for family and entertaining. The kitchen includes a pantry for convenient storage, a stunning skylight, open shelving fixed on piping, poured concrete countertops, a coffee bar corner and unique touches such as the cupboards with exotic hardware. The bright living and dining rooms offer a homey electric fireplace and corrugated steel feature wall. The three bedrooms and two bathrooms are found past a sliding barn wood door which assists with noise reduction and can separate each wing of the home. An oversized bathroom includes rope hung shelving, honeycomb designed flooring and a bath/shower combo. The primary bedroom offers a punch of character with flooring of handmade 2x6 ends, chic shelving, an original sliding country door plus a walk through two piece en-suite leading to the walk-in closet. The one-of-a-kind penny wall is a beyond compare and gives this charming primary suite an unrivalled style that you will only find here. This property also features a new roof (May 2025) spectacular deck area, completely fenced yard, storage shed and 2 8000BTU portable A/C units. This was originally a single wide and an addition for the bedrooms was constructed in 2017. (Headlease til 2114) (pets must be approved.) (id:6769)