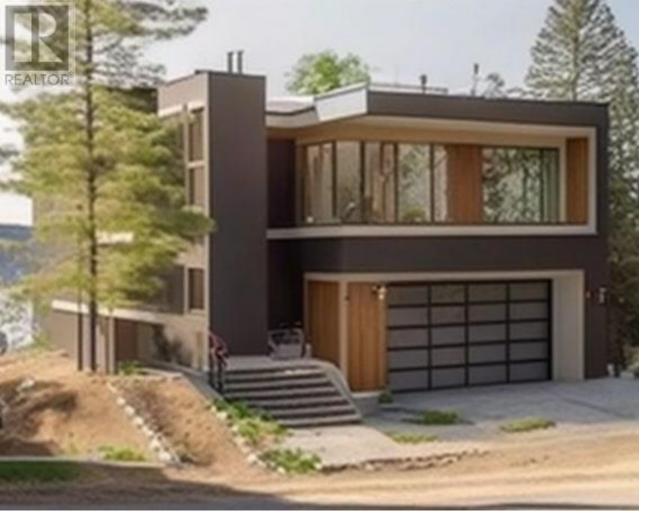

## 1423 Bear Creek Road West Kelowna British Columbia

\$499,900

Imagine waking up to breathtaking lake and city views every morning! This prime piece of land in the highly sought-after Bear Creek offers the perfect canvas for your dream home. Nestled in a serene, nature-filled environment, you'll be surrounded by lush trees and vibrant wildlife, all while being just minutes from urban conveniences. With ample space to design your dream home, don't miss this rare opportunity to create your own oasis in a fantastic neighbourhood. You can build up to 6,000 sq ft, offering limitless possibilities for your vision! Feature Picture: This rendering showcases a potential home design for a prime lot that backs onto protected agricultural land, ensuring serene views and privacy. Enjoy direct access to well-established hiking trails winding through pristine forests. Key Highlights: Utilities: All utilities are at the lot line, making for a hassle-free build. Lot Features: This level lot is at a build-ready elevation, perfect for your dream home. Preparedness: Comprehensive surveys, geotechnical, and environmental reports have been completed within the last year. Plans for a retaining wall are also available. Location: Just 7 minutes from downtown Kelowna, with desirable schools in the catchment area. (id:6769)