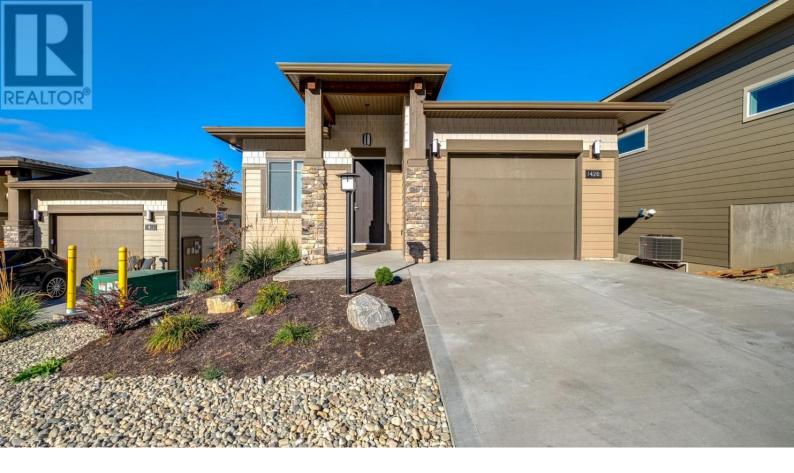

## 1428 Tower Ranch Drive Kelowna British Columbia

\$633,900

Quiet, serene living. Welcome to Solstice at Tower Ranch. This 2 bedroom 3 bathroom Leasehold BareLand Strata home sits perched over looking the beautiful Tower Ranch golf course. Enjoy sunsets with a Lakeview! Long list of upgrades; hardwood main/basement, upgraded cabinets, quartz counters throughout, tiled bathrooms with heated floors, custom roller blinds.. list goes on and on! Patio is ready for a hot tub and has gas hook up for BBQ. Single garage with extra parking in driveway, and plenty of visitor parking. Awesome location across from green space and hiking trials. Just minutes to golf courses, wineries, airport and shopping. Low yard maintenance, quiet road, all you need to do is sit back and relax! (id:6769)