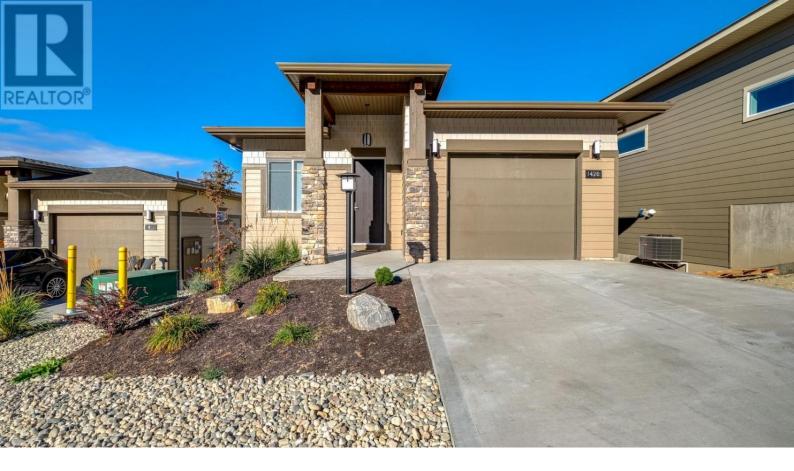

## 1428 Tower Ranch Drive Kelowna British Columbia

\$609,000

Welcome to Solstice at Tower Ranch. Quiet, serene living. This 2 bedroom 3 bathroom Leasehold Bare Land Strata home sits perched over looking the beautiful Tower Ranch golf course. Enjoy sunsets with a Lakeview! Long list of upgrades; hardwood main/basement, upgraded cabinets, quartz counters throughout, tiled bathrooms with heated floors, custom roller blinds.. list goes on and on! Patio is ready for a hot tub and has gas hook up for BBQ. Single garage with extra parking in driveway, and plenty of roadside visitor parking. Awesome location across from green space and hiking trials with a lovely view of vineyard. Just minutes to golf courses, wineries, airport and shopping. Low yard maintenance, quiet road, all you need to do is sit back and relax! (id:6769)