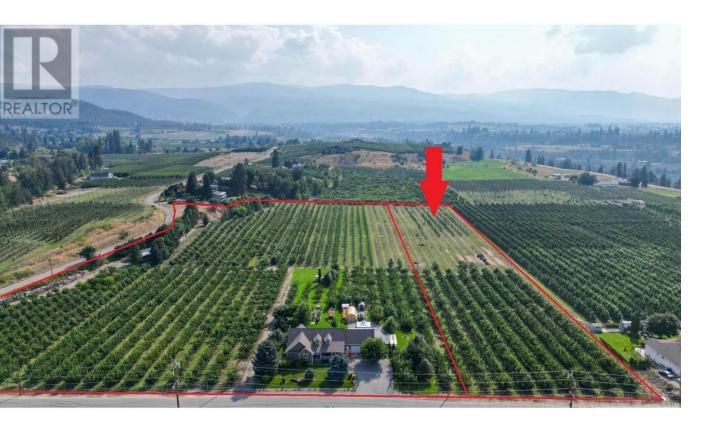

## 1429 Teasdale Road Kelowna British Columbia

\$1,495,000

3.3 acre flat, usable lot in the Belgo area of Kelowna. This agricultural property offers a planted orchard and is the perfect spot to build you estate style home, and potential carriage home! The adjacent 10.14 acre property is also available, independently or in conjunction with this property, making a total of 13.44 acres available with a profitable u-pick operation. The lot has water, power and gas at the road. The Belgo area is well known for its quiet, private feeling but being just a few minutes to all amenities in town. This is a premium building lot in Kelowna! (id:6769)