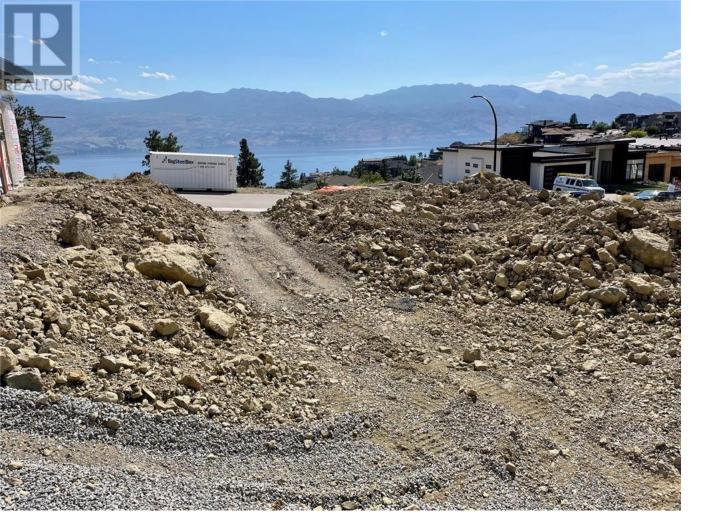

## 1432 Vineyard Drive Kelowna British Columbia

LOT WITH A LOT! All preliminary work has been done including beautiful house plans & designs, building permits and deposits on building materials! Over \$100,000 has been invested towards the new build (Contact agent for more details) Beautiful lake, city and mountain views! Build your dream home on this 0.19 acre lot in the desirable new subdivision at Vineyard Estates, designed for a 4000+ sq. ft. home, a triple garage, pool and rooftop patio with elevator! Bring your own builder or buy the full new home build also available at MLS #10300466! Close to beaches, golf courses, wineries, shopping and minutes to all amenities of West Kelowna. (id:6769)