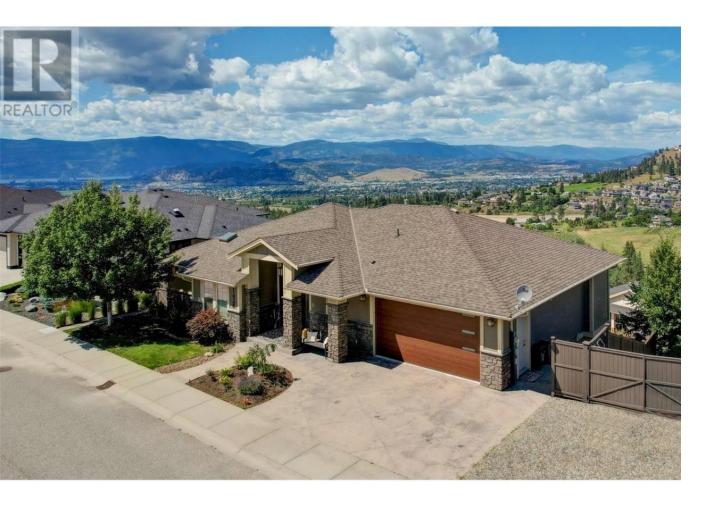

## 1438 Montenegro Drive Kelowna British Columbia

\$1,449,000

Move in and enjoy this beautifully updated Black Mountain home offering stunning 180 degree valley, lake, and city views. Set on a quiet, established, family-oriented street, this home is ideal for multi-generational living or rental income with a 2-bedroom legal suite and potential for a second suite. Enjoy total privacy and incredible natural light. The primary bedroom requires no window coverings—wake up to fresh mountain air, peaceful pine-scented breezes, and views of sunrise over the hills. In the evening, the home is bathed in soft shade, perfect for relaxing outdoors. The main floor features a granite island kitchen with induction cooktop and new appliances, open great room, formal dining, guest room, and a primary suite with a renovated spa-linspired ensuite. Downstairs has two additional bedrooms, theatre room with wet bar, and bright living spaces. Upgrades include hand-scraped hardwood, limestone tile, crown moulding, wainscoting, LED lighting, feature walls, new garage door with camera, and faux wood blinds. Double garage and RV or boat parking. Pride of ownership is evident throughout. Minutes to Black Mountain Golf Club, schools, and 35 mins to Big White. A new mixed-use commercial development with grocery and retail is coming nearby. A truly special, move-in-ready home with endless lifestyle potential. (id:6769)