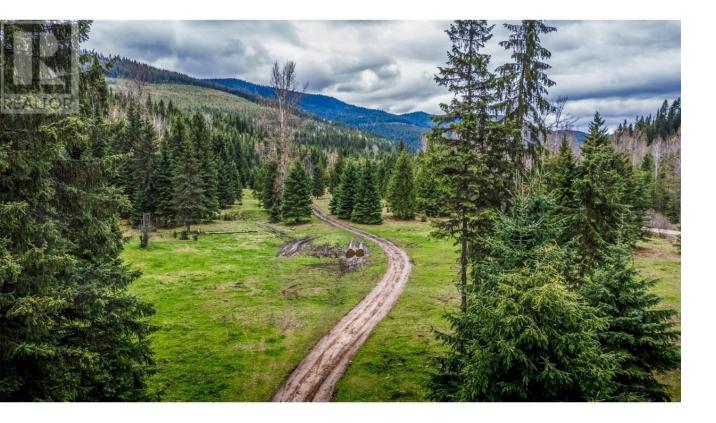

## 14525 Three Forks Road Kelowna British Columbia

\$1,799,000

CREATE YOUR ONE OF A KIND PRIVATE GETAWAY! Look no further! Beautifully forested large acreage nestled in a spectacular Okanagan valley location, situated in between Kelowna, BC and Big White Ski Resort. This property boasts a wide range of scenic natural settings from flat flowered meadows to rolling forested hills. Two pristine creeks unite, creating a range of choices for flat creek side build sites. Great year round road access for winter recreation on the snowmobiling and skiing trails, and summer trails bloom for hiking. Transferable gravel pit license available for potential income or building material. Nature abound with this 4 season playground right at your doorstep! Only 20 mins to Kelowna's beaches or the Big White ski hills! Large, off grid, creek side cabin with water license part of sale. Seeing is believing....BOOK TODAY! (id:6769) Listing Presented By: