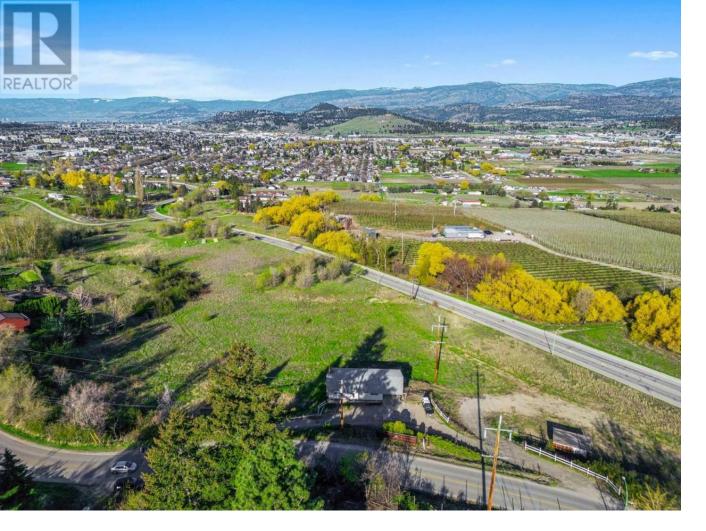

## 1460 Gibson Road Kelowna British Columbia \$1,229,000

Stunning lake and city views from this 4.49-acre property on the Rutland Bench offering a super central location, just minutes from shopping, the YMCA, schools, UBCO, Kelowna airport, and great golf courses. It's connected to sewer and provides a peaceful, private setting that still keeps you close to everything. Whether you're dreaming of building a custom home or fixing up the existing, the possibilities here are wide open. The land would qualify as organic having been fallow for many years, and sits in an area known for orchards, vineyards, horses, and equestrian facilities. Ideal for those looking to create a hobby farm, start an agricultural venture, or simply enjoy the space and views. Both domestic and irrigation connections are in place. This is a rare opportunity to enjoy the best of both worlds: rural charm and city convenience. (id:6769)