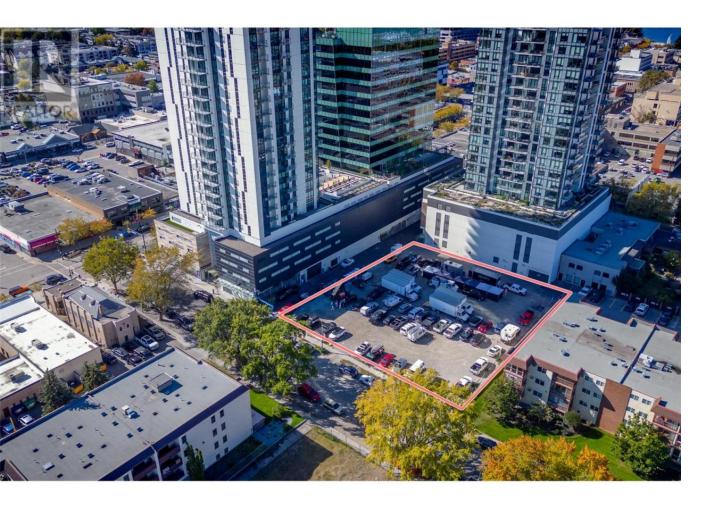

## 1464-1476 Bertram Street Kelowna British Columbia

\$8,490,000

Rare Downtown Kelowna development opportunity! This .6 acre/26,136 sqft tower site is situated in the highly desirable and famous Bernard Ave neighbourhood. Adjacent to the rapidly developing Bertram Block and being only steps to all the trendy shops and dining, this site offers a wide range of development options from high end condos or rentals, or a much downtown hotel. Bring your vision and creative development ideas! Seller may consider residential or commercial trade properties in both BC and Alberta as part of payment. Clean site with Certificate of Compliance and no expensive demolition of hazardous materials. Prior use was downtown parking lot which generated an up to \$250,000 per year income, making this a strong cash flow holding property. Be a part of Canada's fastest growing city! (id:6769)