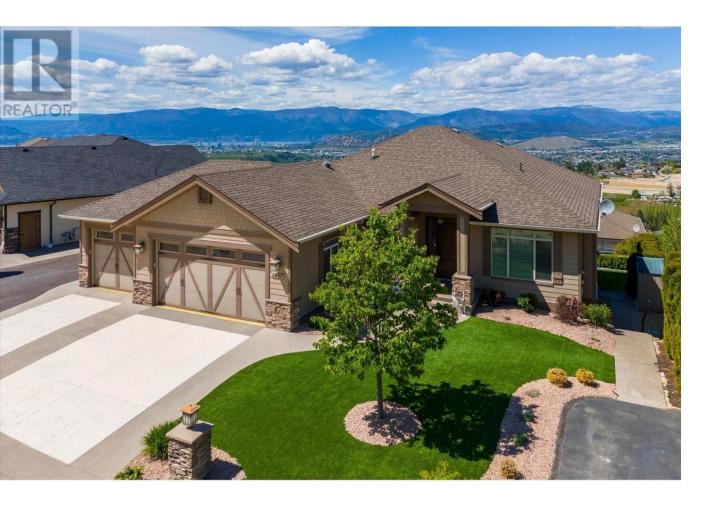

## 1467 Montenegro Drive Kelowna British Columbia

\$1,599,000

Check! Check! That's the sound of all your house-hunting boxes being checked! THIS IS THE ONE and it definitely has the Wow Factor! The question now is ... What will be your favorite? The surrounding view of the lake and mountains set on a quiet no-through street, or will it be the fact that there is a 3 car garage (one of them completely separate), massive outdoor parking with RV parking and a sani-station? So many gems to choose from and the list is endless but here's a few of our favorites: picture-perfect Syn lawn, no neighbors above looking down, pool-sized yard, dual backyard entrance, all main living on one level including the primary bedroom and office, hand-scraped maple flooring, California shutters and custom designed woodwork throughout, stunning kitchen with beveled edged granite counters, 3 bedrooms on the lower level (one with a private entrance), media room with professional sound system, beautiful covered deck just off the kitchen and if that's not enough, this home also boasts a beautiful 1 bed LEGAL SUITE with great storage, large patio area and views. This gorgeous Kirschner Mountain home is an eye catching box checker ~ Call your favourite Realtor and come check it out! All measurements are approximate and taken from iGuide. (id:6769)