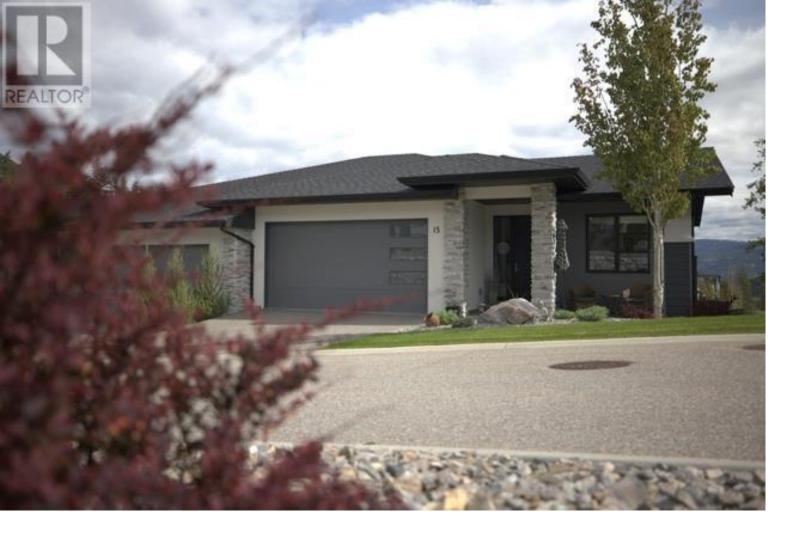

## 1349 Rocky Point Drive 15 Kelowna British Columbia

\$1,189,000

INCREDIBLE Valley views in the heart of nature & close to all amenities. 2701 sqft, duplex style rancher townhome with walkout daylight basement at Wilden's Lost Creek Point. 4 bed (den), 3 bath w/ oversized primary & 5 piece ensuite on the MAIN. Open concept main floor w/ a well-appointed living room that takes inspiration from the 9' ceilings, beautiful gas fireplace, hardwood flooring, Hunter Douglas blinds & large, East facing windows that capture the morning sun rise. The open kitchen is an absolute dream c/w quartz counters, huge island w/ breakfast bar, pantry, roll out shelves in most cabinets & s/s appliances including gas stove. Beautifully finished walk out basement including wet bar, rock LED fireplace in the entertainment room, 2 bright bedrooms, impressive mechanical room w/ hot water on demand, 125 amp electrical service, high efficiency furnace c/w humidifier & supported by a Bosch heat pump for heating & cooling. Step outside from the living room and take in the distant airport, city and valley views from the covered, private & unobstructed balcony w/ BBQ hook-up & automated privacy screen. This home features high energy efficiency construction & remaining home warranty coverage. You will love to call this quiet and refined community just steps from nature, your next home. (id:6769)