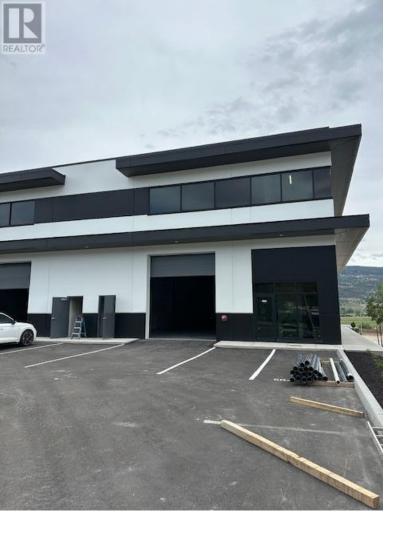

## 2045 Matrix Crescent 150 Kelowna British Columbia

Brand new warehouse for lease in Kelowna! Over 4,400 sq. ft. of premium space located just off Highway 97, minutes from the airport. Ideal for storage or operations. Don't miss out on this prime location! (id:6769)