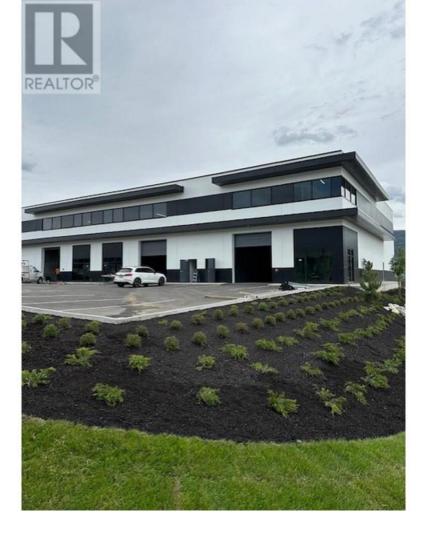

## 2045 Matrix Crescent 150 Kelowna British Columbia

Brand new warehouse for lease in Kelowna! Over 5670 sq. ft. of premium space located just off Highway 97, minutes from the airport. Ideal for storage or business operations. Concrete tilt-up construction with doubleglazed tempered windows, 26' clear ceilings, energy-efficient LED lighting, and an ESFR sprinkler system. Don't miss out on this prime location! (id:6769)