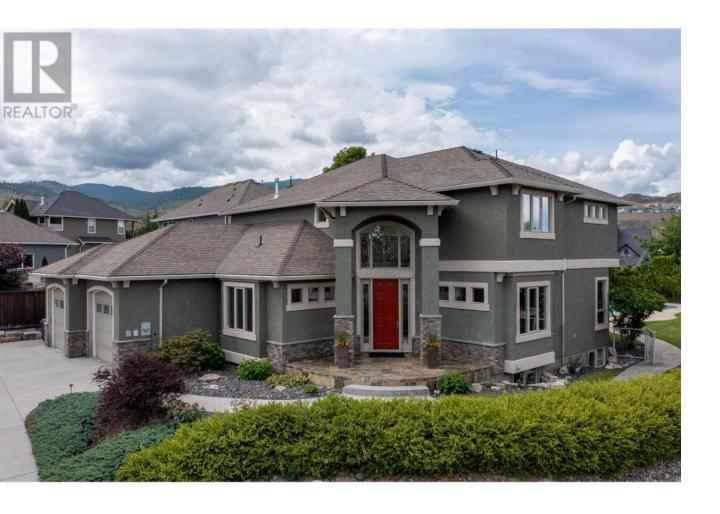

## 1503 Woodridge Road Kelowna British Columbia

\$1,675,000

Discover a slice of paradise at 1503 Woodridge Road, nestled in the esteemed Crawford Estates neighbourhood. This home boasts 5 bedrooms and 4 bathrooms, offering a perfect blend of space and privacy. Upstairs, find 3 spacious bedrooms and 2 bathrooms, tailor-made for growing families. The main floor games room, living room and kitchen provide the ultimate convenience to entertain both inside and out. Downstairs awaits endless possibilities, ideal for customization to suit your lifestyle needs with additional rooms. Entertaining is a breeze with ample space both indoors and out. The beautifully landscaped backyard oasis features an inviting in-ground pool, outdoor kitchen, and generous patio areas complete with a cabana and built in BBQ. The large double garage provides plenty of storage and a vented room for sports gear. Situated on a desirable corner lot, this home offers peekaboo lake views and the ultimate in privacy. Crawford Estates provides close proximity to the New Ponds Shopping Center and access to the new on-demand bus service, ensuring stress-free commuting. Being adjacent to Myra Bellevue Provincial Park offers endless opportunities for hiking, biking and exploring. This well cared for home offers a serene retreat with the convenience of being close to everything you need! (id:6769)