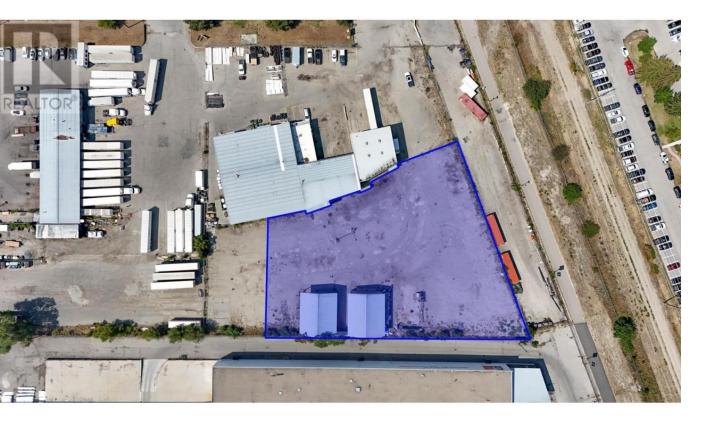

## 1505 Hardy Street Kelowna British Columbia

Hard to find industrial yard space available in Central Kelowna. Approximately 1.33 acres of flat usable space. Fully enclosed space with security fencing and rolling gate entrance provides secure yard space. Area includes two storage structures with roofs, one walled and the other open. Located just off the Harvey Ave/Highway 97 corridor. Well-established commercial area with neighbouring office, service commercial and light industrial users. (id:6769)