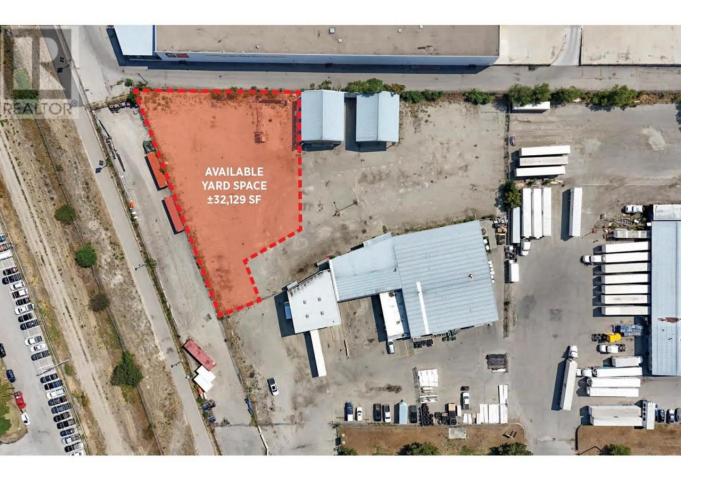

## 1505 Hardy Street Kelowna British Columbia

ŞE

Hard to find industrial yard space available in Central Kelowna. Approximately .74 acres of flat usable space. Fully enclosed space with securityfencing and rolling gate entrance provides secure yard space. Area includes two storage structures with roofs, one walled and the other open. Located just off the Harvey Ave/Highway 97 corridor. Well-established commercial area with neighbouring office, service commercial and light industrial users. (id:6769)