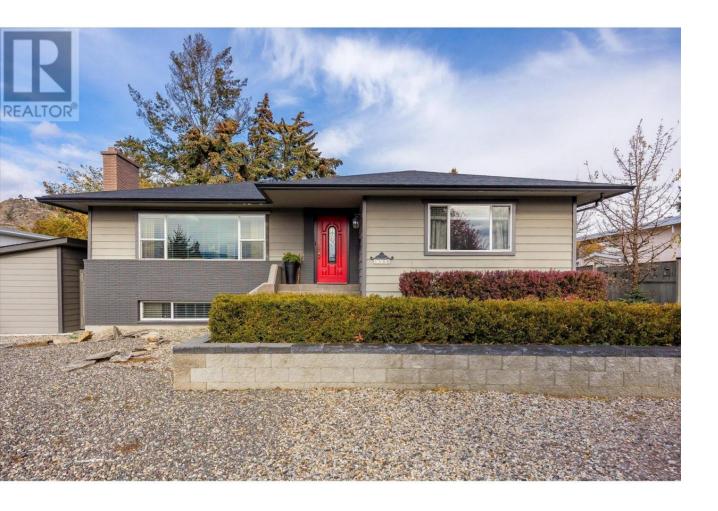

## 1508 Pinehurst Crescent Kelowna British Columbia

\$1,165,000

Nestled in the heart of desirable Old Glenmore - one of Kelowna's most sought-after communities, this bright, beautiful rancher with a basement suite, showcases charm and tranquility. This home features main level living with an open concept layout - seamlessly integrating the kitchen, dining, and living areas. Bask in the wide-open view with large windows throughout the main floor with a mountain view in the distance. Look out the kitchen window to a private, mature, thoughtfully landscaped yard, offering lots of sun or shaded patios. Enjoy gloriously warm summer nights or crisp, cool winter evenings surrounded by perennial gardens, a waterscape, patios, and decks, for a BBQ with friends or an evening by the fire. This home is truly an entertainer's dream. 9 parking spaces! The newly renovated, modern basement suite with a private entrance, features cozy living- complete with a bedroom, option to build in 2nd bedroom, bathroom, and living room with a fireplace. Fresh paint throughout allows a blank slate to create your own living space however you please. Sitting on a quarter acre lot, rezoned for a carriage home or townhomes, the opportunities are endless! The double garage and shed give you ample storage for vehicles or toys. This property offers the ultimate in convenience -giving you easy access to the bike path, shopping, breweries, nightlife, restaurants galore, and the most highly rated schools in Kelowna. Come and experience Central Kelowna living at it's finest! (id:6769)